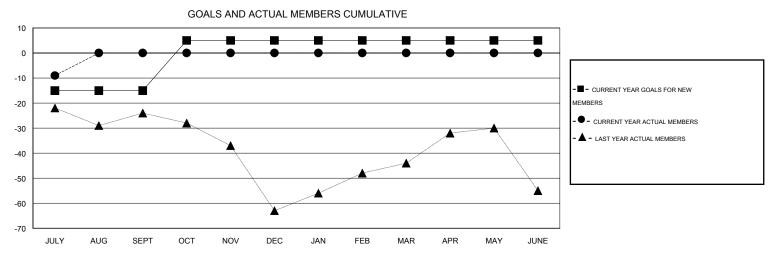

## CMT: Gary Wong

| GMT: Gary Wong LOCATION WASHING |                  |                   | ION              |                  |                       |                    | GMT CA 1                            |                    |                  |  |
|---------------------------------|------------------|-------------------|------------------|------------------|-----------------------|--------------------|-------------------------------------|--------------------|------------------|--|
|                                 |                  | Clubs             |                  |                  | Members               |                    |                                     |                    |                  |  |
|                                 | RESU             | LTS FOR 2015-2016 |                  |                  | RESULTS FOR 2015-2016 |                    |                                     |                    |                  |  |
| QUARTER                         | NEW CLUB<br>GOAL | NEW CLUBS         | DROPPED<br>CLUBS | NET<br>GAIN/LOSS | QUARTER               | NEW MEMBER<br>GOAL | CHARTER AND<br>NEW MEMBERS<br>ADDED | DROPPED<br>MEMBERS | NET<br>GAIN/LOSS |  |
| JULY/AUG/SEPT                   | 0                | 0                 | 1                | -1               | JULY/AUG/SEPT         | -15                | 7                                   | 16                 | -9               |  |
| OCT/NOV/DEC                     | 1                | 0                 | 0                | 0                | OCT/NOV/DEC           | 20                 | 0                                   | 0                  | 0                |  |
| JAN/FEB/MAR                     | 0                | 0                 | 0                | 0                | JAN/FEB/MAR           | 0                  | 0                                   | 0                  | 0                |  |
| APR/MAY/JUNE                    | 0                | 0                 | 0                | 0                | APR/MAY/JUNE          | 0                  | 0                                   | 0                  | 0                |  |